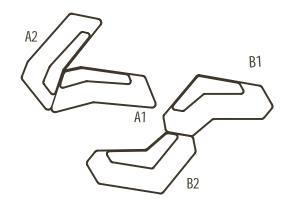

A1 (4m fabric base, 2m fabric back)

B1 (4m fabric base, 2m fabric back)

A2 (4m fabric base, 2m fabric back)

B2 (4m fabric base, 2m fabric back)

A ottoman (4m fabric base)

B ottoman (4m fabric base)

## rune

The Rune lounge system, lain to rest on the Germanic battlefield for thousands of years, now unearthed to be revered as a relic of a higher civilisation from the past with a secret agenda. Seemingly chaotic and undecipherable at first, the amorphous shapes evoke a language of their own, speaking volumes about flexible arrangements and endless tessellation for customising spaces. A series of precise angles and specifically configured edges allow the units to be spatially arranged in clusters which are scalable and adaptable for lounge spaces and communal waiting areas.

## configurations

1/66 McLachlan Street Fortitude Valley Q 4006 P +61 7 3257 2822 F +61 7 3257 2844 www.luxxbox.com info@luxxbox.com