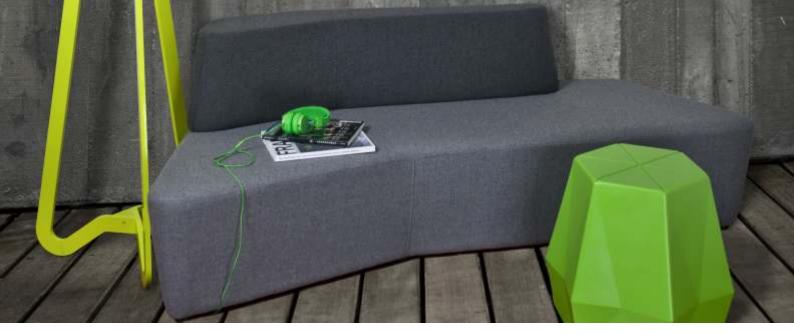

## rune

The Rune lounge system, lain to rest on the Germanic battlefield for thousands of years, now unearthed to be revered as a relic of a higher civilisation from the past with a secret agenda. Seemingly chaotic and undecipherable at first, the amorphous shapes evoke a language of their own, speaking volumes about flexible arrangements and endless tessellation for customising spaces. A series of precise angles and specifically configured edges allow the units to be spatially arranged in clusters which are scalable and adaptable for lounge spaces and communal waiting areas.

## key features

99% recyclable

- \_Allows for flexible arrangement
- \_Six unique unit types
- \_Available in your choice of fabric (min width 137cm)