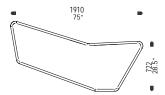

A1 (4m fabric base, 2m fabric back)

B1 (4m fabric base, 2m fabric back)

A2 (4m fabric base, 2m fabric back)

B2 (4m fabric base, 2m fabric back)

A ottoman (4m fabric base)

B ottoman (4m fabric base)