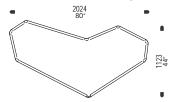

A1 (4m fabric base, 2m fabric back)

B1 (4m fabric base, 2m fabric back)

A2 (4m fabric base, 2m fabric back)

B2 (4m fabric base, 2m fabric back)

A ottoman (4m fabric base)

B ottoman (4m fabric base)